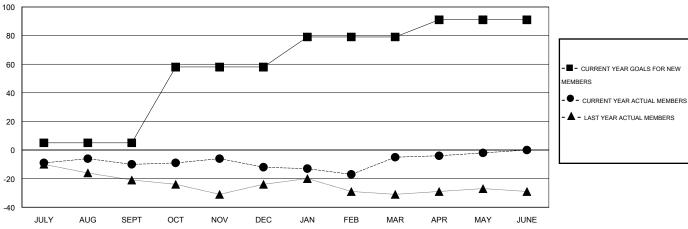

## GOALS AND ACTUAL MEMBERS CUMULATIVE

| DROPPED CLUBS: 0 |    | 24 CLUBS OF 39 ADDED 1 OR MORE | GENDER DISTRIBUTION |              |     |  |
|------------------|----|--------------------------------|---------------------|--------------|-----|--|
|                  |    | NEW MEMBERS                    | MALE                | 723 (76.19%) |     |  |
|                  |    |                                | FEMALE              | 226 (23.81%) |     |  |
| DROPPED MEMBERS  |    |                                |                     |              |     |  |
| DECEASED         | 12 | CLICK HERE FOR HEALTH          |                     | _            | 200 |  |
| CLUB CANCELLED   | 0  | ASSESSMENT DATA                | FAMILY UNIT MEMBER  | 209<br>104   |     |  |
| OTHER            | 71 |                                | HEAD OF HOUSEHOLD   |              |     |  |
| TOTAL            | 83 |                                | NON-HEAD OF HOUSE   | 105          |     |  |